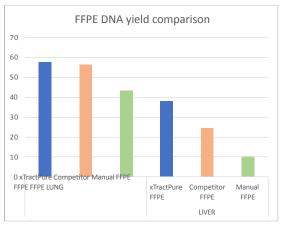

## Extract DNA with confidence using BioChain's xTractPure FFPE DNA Extraction Kit.

| Sample | FFPE DNA<br>Extraction                  | Qubit |      |      |
|--------|-----------------------------------------|-------|------|------|
| Lung   | xTractPure on<br>Anaprep 48             | 57.6  | 1.82 | 1.82 |
|        | Competitor kit<br>on KingFisher<br>Flex | 56.5  | 1.79 | 1.45 |
|        | Manual FFPE                             | 43.5  | 1.76 | 1.64 |

Figure 1. The xTractPure FFPE DNA Extraction Kit has been tested side-by-side with major competitors' kits, showing compelling results that highlighting its efficiency and reliability in FFPE DNA extraction.

## **Applications:**

- NGS
- qPCR
- Genomics
- Automated Nucleic Acid Extraction

Figure 2. The xTractPure kit stands out for its superior performance, showcasing higher yields and offering clear evidence of its superiority over competitors in analyzing liver and lung FFPE samples.