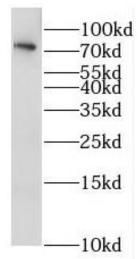

HepG2 cells were subjected to SDS PAGE followed by western blot with FNab06990(RAB11FIP1 Antibody) at dilution of 1:600