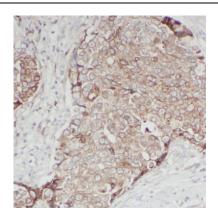

### **Application**

Reactivity: Human, Mouse, Rat, Monkey

Tested Application: ELISA, WB, IHC, IF

Recommended dilution: WB: 1:500-1:2000; IHC: 1:20-1:200; IF: 1:20-1:200

Image:

Immunohistochemistry of paraffin-embedded human breast cancer tissue slide using FNab06990(RAB11FIP1 Antibody) at dilution of 1:50