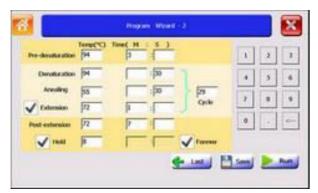

#### Software

Max.30 Steps

100 Typical Cycles, max. 60,000 nesting cycles

Time/Temp. Increment/Decrement is available for performing Long PCR and Touchdown PCR Auto

Pause; Auto restart after power failure

Tm calculator automatically calculates the melting and annealing temperature through input two primer sequences, greatly improve work efficiency

Program wizard provides a quick method for creating PCR protocols in a few stepsDisplay