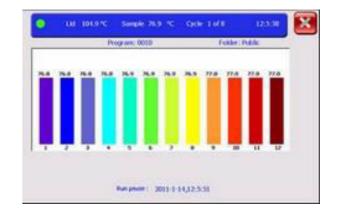

#### Temperature

| Block Temperature Range: | 0°C~100°C                                                                                                                                                                                                                                                                                                                                                                                                                                                                                                                                                                                                                                                                                                                                                                                                                                                                                                                                                                                                                                                                                                                                                                                                                                                                                                                                                                                                                                                                                                                                                                                                                                                                                                                                                                                                                                                                                                                                                                                                                                                                                                                 |
|--------------------------|---------------------------------------------------------------------------------------------------------------------------------------------------------------------------------------------------------------------------------------------------------------------------------------------------------------------------------------------------------------------------------------------------------------------------------------------------------------------------------------------------------------------------------------------------------------------------------------------------------------------------------------------------------------------------------------------------------------------------------------------------------------------------------------------------------------------------------------------------------------------------------------------------------------------------------------------------------------------------------------------------------------------------------------------------------------------------------------------------------------------------------------------------------------------------------------------------------------------------------------------------------------------------------------------------------------------------------------------------------------------------------------------------------------------------------------------------------------------------------------------------------------------------------------------------------------------------------------------------------------------------------------------------------------------------------------------------------------------------------------------------------------------------------------------------------------------------------------------------------------------------------------------------------------------------------------------------------------------------------------------------------------------------------------------------------------------------------------------------------------------------|
| Max. Ramping Rate:       | 5°C/sec                                                                                                                                                                                                                                                                                                                                                                                                                                                                                                                                                                                                                                                                                                                                                                                                                                                                                                                                                                                                                                                                                                                                                                                                                                                                                                                                                                                                                                                                                                                                                                                                                                                                                                                                                                                                                                                                                                                                                                                                                                                                                                                   |
| Temperature Uniformity:  | Interpretation Provide the state of the |

#### Software

Max.30 Steps

100 Typical Cycles, max. 60,000 nesting cycles

Time/Temp. Increment/Decrement is available for performing Long PCR and Touchdown PCR Auto

Pause; Auto restart after power failure