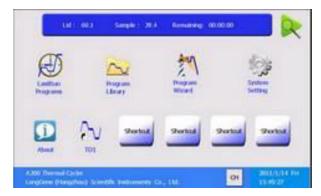

Tm calculator automatically calculates the melting and annealing temperature through input two primer sequences, greatly improve work efficiency

Program wizard provides a quick method for creating PCR protocols in a few stepsDisplay

recent run 10 programs for easy access

Get detailed running report, providing objective and precise information for the whole experiment Effortlessly Combine up to 50 units of A100/200 for remote control and management by computers