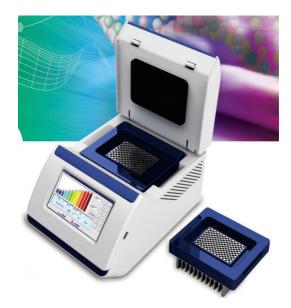

# NeoCycler 100 - Non-Gradient Thermal Cycler

#Cat: NB-12-3003

Size: 1Unit

## Features :

1. Newest Generation Peltier-based Technology, more Steady, Reliable and Durable

2. 7" Color Full Touch Screen, Graphical Display of Protocols

3. Effortlessly Interchangeable Reaction Modules that Swap in Seconds without Tools.

- 4. Unlimited storage of Protocols with USB Flash Drive
- 5. Update software with USB Flash Drive

The NeoCycler 100 is provide with a 9677 / 96 module.