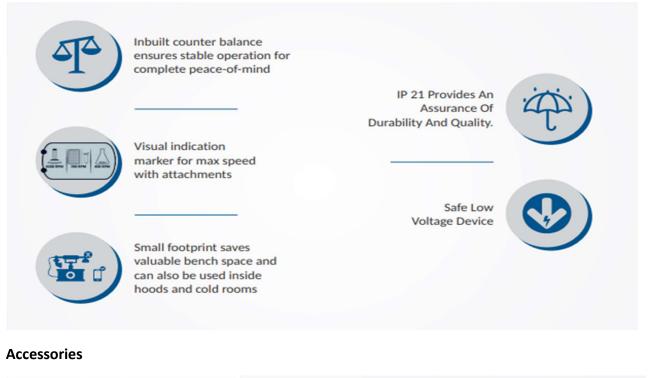

## Specifications

| NB-12-4019                          |                                           |
|-------------------------------------|-------------------------------------------|
| Max Speed                           | 4200 RPM                                  |
| Orbital diameter                    | 4 mm                                      |
| Motor type                          | Brushless DC                              |
| Digital Display                     | Yes                                       |
| Dimensions (WXDXH)                  | 205 x 136 x 138.5 mm                      |
| Speed Setting                       | 300-4200 RPM                              |
| Timer Setting                       | 0-999 min (min/sec display)               |
| Pulse mode                          | Yes, Programmable Pulse                   |
| Max Load Capacity                   | 500 gm                                    |
| Weight                              | 2.8 kg                                    |
| Optional Attachments (not included) | Universal platform for attaching either / |
|                                     | Microtube / Flask                         |