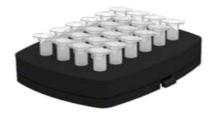

### Accessories

#Cat: NB-12-4019-04

Microplate #Cat: NB-12-4019-02

Micro Centrifuge Tubes

#Cat: NB-12-4019-03