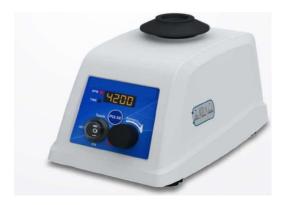

# NeoSwix VT - Digital Vortex Mixer #Cat : NB-12-4019

Vortex Mixers play a crucial part in any laboratory setup hence the need for reliable performance and durability, but most mixers have issues with lackluster performance owing to sub-par quality components and raw-materials used. Hence, these devices leave a lot to be desired and end-up being a waste of space and investment. Developed after years of R&D, NeoBiotech's best-in-class NeoSwix VT vortex mixer provides the best of performance due to its top-of-the-line internal components such as long-lasting maintenance free BLDC motor. With class-leading features like inbuilt counter balance and 3-way switch, the device makes working even easier.

## Specifications

| NB-12-4019                          |                                           |
|-------------------------------------|-------------------------------------------|
| Max Speed                           | 4200 RPM                                  |
| Orbital diameter                    | 4 mm                                      |
| Motor type                          | Brushless DC                              |
| Digital Display                     | Yes                                       |
| Dimensions (WXDXH)                  | 205 x 136 x 138.5 mm                      |
| Speed Setting                       | 300-4200 RPM                              |
| Timer Setting                       | 0-999 min (min/sec display)               |
| Pulse mode                          | Yes, Programmable Pulse                   |
| Max Load Capacity                   | 500 gm                                    |
| Weight                              | 2.8 kg                                    |
| Optional Attachments (not included) | Universal platform for attaching either / |
|                                     | Microtube / Flask                         |