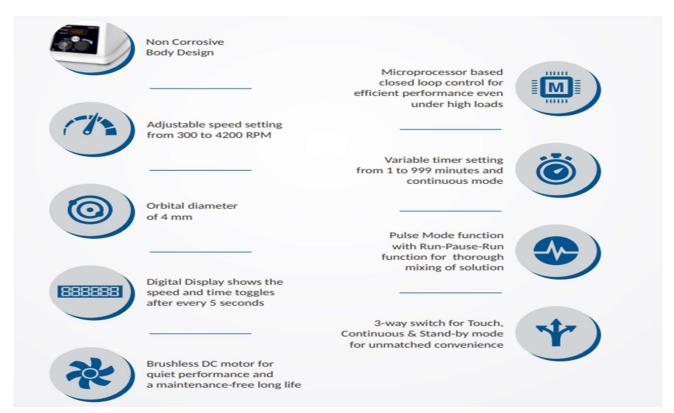

# NeoSwix VT - Digital Vortex Mixer #Cat : NB-12-4019

Vortex Mixers play a crucial part in any laboratory setup hence the need for reliable performance and durability, but most mixers have issues with lackluster performance owing to sub-par quality components and raw-materials used. Hence, these devices leave a lot to be desired and end-up being a waste of space and investment. Developed after years of R&D, NeoBiotech's best-in-class NeoSwix VT vortex mixer provides the best of performance due to its top-of-the-line internal components such as long-lasting maintenance free BLDC motor. With class-leading features like inbuilt counter balance and 3-way switch, the device makes working even easier.

## Specifications

| NB-12-4019                          |                                           |
|-------------------------------------|-------------------------------------------|
| Max Speed                           | 4200 RPM                                  |
| Orbital diameter                    | 4 mm                                      |
| Motor type                          | Brushless DC                              |
| Digital Display                     | Yes                                       |
| Dimensions (WXDXH)                  | 205 x 136 x 138.5 mm                      |
| Speed Setting                       | 300-4200 RPM                              |
| Timer Setting                       | 0-999 min (min/sec display)               |
| Pulse mode                          | Yes, Programmable Pulse                   |
| Max Load Capacity                   | 500 gm                                    |
| Weight                              | 2.8 kg                                    |
| Optional Attachments (not included) | Universal platform for attaching either / |
|                                     | Microtube / Flask                         |