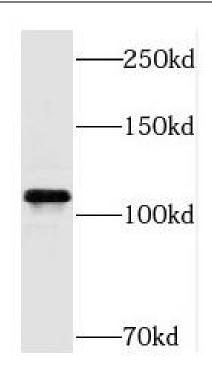

HT-1080 cells were subjected to SDS PAGE followed by western blot with FNab07140(Rb antibody) at dilution of 1:500