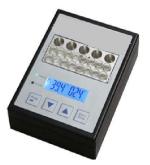

## Mini Neo-Dry Bath Incubator N70 #Cat: NB-12-0011

The N70 Neo-Dry block heating is designed for testing milk for antibacterial substances such as antibiotics and sulphonamideresidues. It includes a digital thermometer and timer. Heater is either AC or DC compatible. AC adapter is included, DC adapter for vehicle must be purchased separately.

## Features:

- A personal dry block heating and for digital dry block heating
- It pretty much fits anywhere on your lab bench
- It has a very simple touch pad digital display for temperature and time selection
- It's only 4-inch wide
- High quality -- low price